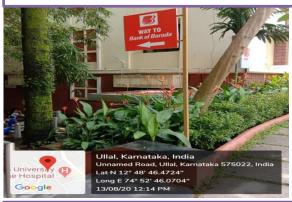

#### **Campus Bank way**

Yenepoya University Main Entrance gate

Yenepoya University Soccer ground signage