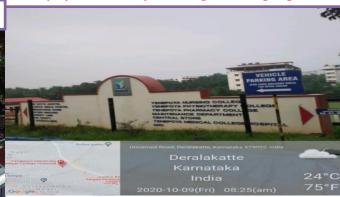

#### **Campus Bank way**

Yenepoya University Main Entrance gate

Yenepoya University Soccer ground signage