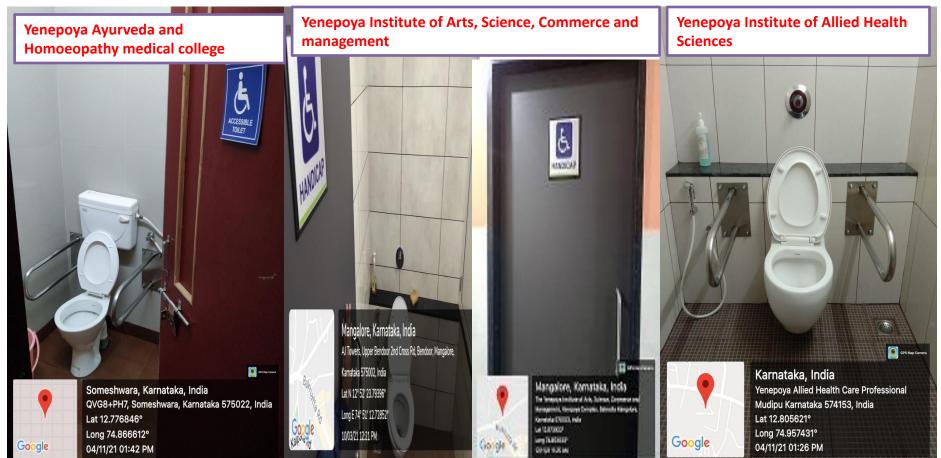

## 2. Disabled friendly washrooms

### 2. Disabled friendly washrooms

### 2. Disabled friendly washrooms

Reserved parking for disabled