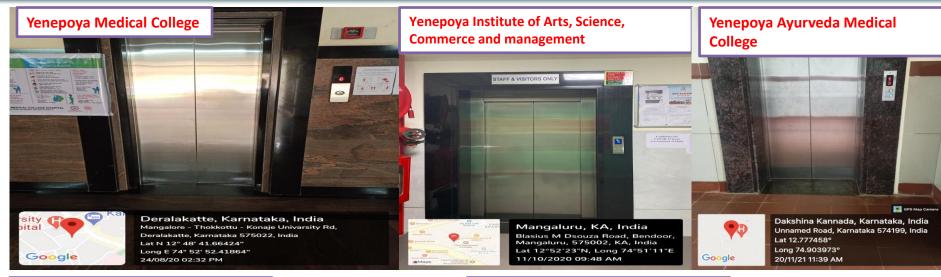

## 1. Built environment with ramps/lifts for easy access to classrooms

### Lifts for easy access to classrooms