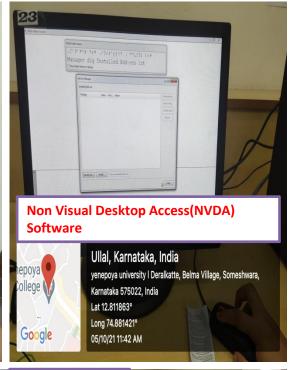

# 4. Assistive technology and facilities for persons with disabilities ( Divyangjan) accessible website, screen-reading software, mechanized equipment

5. Provision for enquiry and information: Human assistance, reader, scribe, soft copies of reading material, screen reading