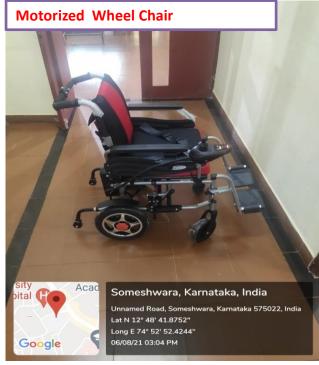

# 4. Assistive technology and facilities for persons with disabilities ( Divyangjan) accessible website, screen-reading software, mechanized equipment

5. Provision for enquiry and information: Human assistance, reader, scribe, soft copies of reading material, screen reading