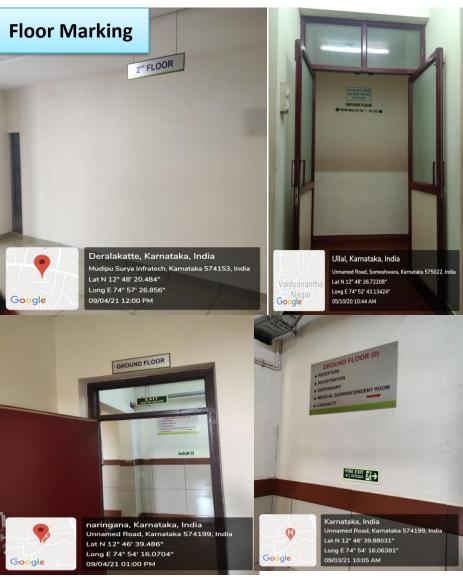

### **LED Signage post- Yenepoya University** main gate

## Yenepoya University Administration Block Entrance

### Parking signage

Oneway parking signage Yenepoya University

#### **Campus Bank way**

Yenepoya University Main Entrance gate

Yenepoya University Soccer ground signage

#### Exit board

**Behind Yenepoya Medical college** 

Geo-tagged Photos/7.1.7/YDU