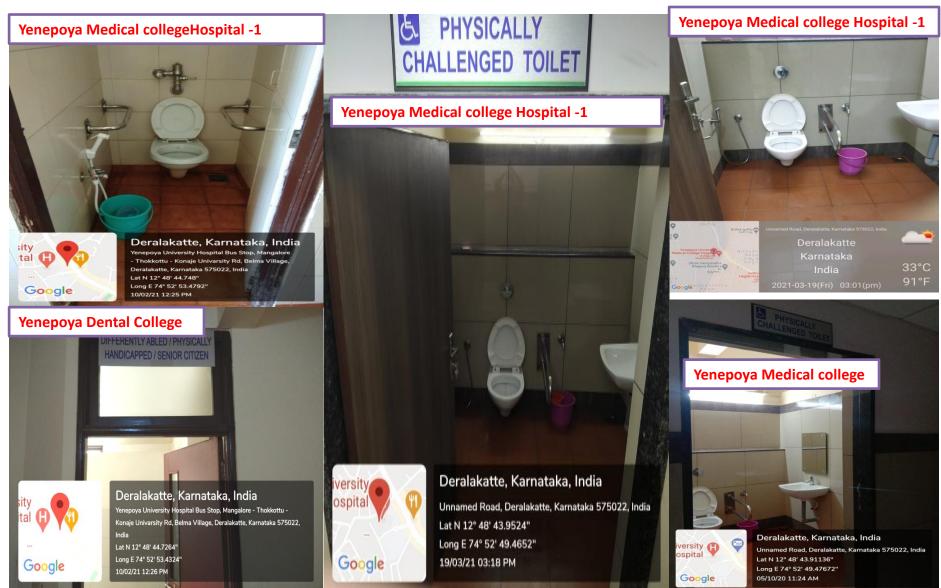

## 2. Disabled friendly washrooms

### 2. Disabled friendly washrooms

### 2. Disabled friendly washrooms

Reserved parking for disabled