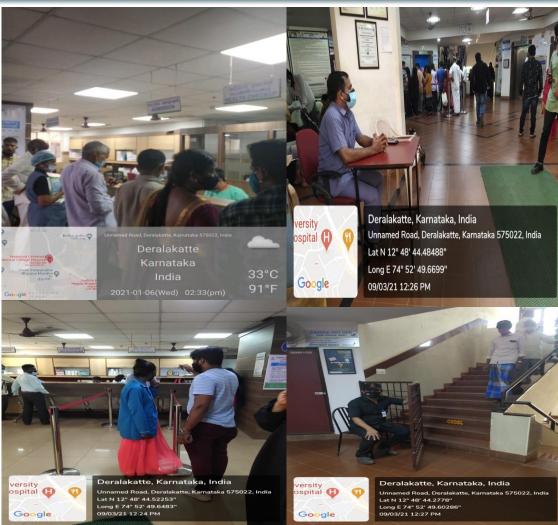

# 5. Provision for enquiry and information: Human assistance, reader, scribe, soft copies of reading material, screen reading

### Provision for enquiry and information

5. Provision for enquiry and information: Human assistance, reader, scribe, soft copies of reading material, screen reading