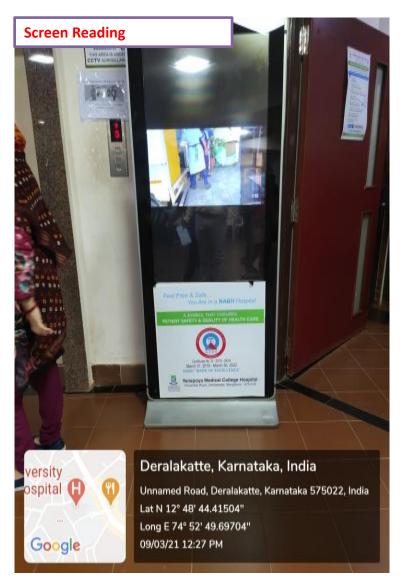

# 4. Assistive technology and facilities for persons with disabilities ( Divyangjan) accessible website, screen-reading software, mechanized equipment

5. Provision for enquiry and information: Human assistance, reader, scribe, soft copies of reading material, screen reading