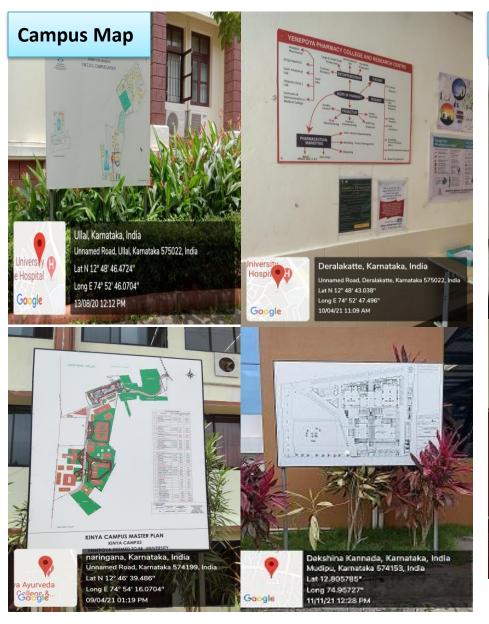

### **LED Signage post- Yenepoya University** main gate

## Yenepoya University Administration Block Entrance

### Parking signage

Oneway parking signage Yenepoya University

#### **Campus Bank way**

Yenepoya University Main Entrance gate

Yenepoya University Soccer ground signage

#### Exit board

**Behind Yenepoya Medical college** 

Geo-tagged Photos/7.1.7/YDU