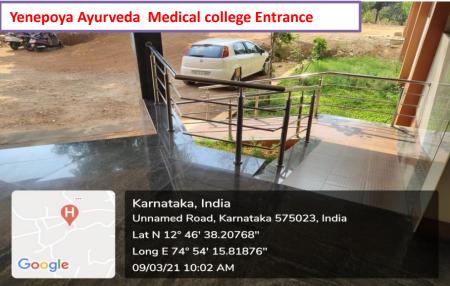

# 1. Built environment with ramps/lifts for easy access to classrooms

## 1. Built environment with ramps/lifts for easy access to classrooms

## 1. Built environment with ramps/lifts for easy access to classrooms

Long E 74° 54' 16.87867"

09/03/21 10:48 AM

Yenepoya Institute of Arts, Science, Commerce and