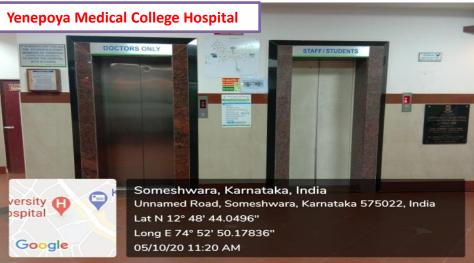

facilities for persons with disabilities (Divyangjan) accessible website, screen-reading software, mechanized equipment | 17-18   |
| 5     | Provision for enquiry and information: Human assistance, reader, scribe, soft copies of reading material, screen reading                         | 19-21   |



# 1. Built environment with ramps/lifts for easy access to classrooms



## 1. Built environment with ramps/lifts for easy access to classrooms

#### **Built environment with ramps**











Google

## 1. Built environment with ramps/lifts for easy access to classrooms



Long E 74° 54' 16.87867"

09/03/21 10:48 AM



Yenepoya Institute of Arts, Science, Commerce and







## 1. Built environment with ramps/lifts for easy access to classrooms

### Lifts for easy access to classrooms









## 2. Disabled friendly washrooms



### 2. Disabled friendly washrooms





### 2. Disabled friendly washrooms







Reserved parking for disabled







### **LED Signage post- Yenepoya University** main gate



## Yenepoya University Administration Block Entrance



### Parking signage

Oneway parking signage Yenepoya University



#### **Campus Bank way**



Yenepoya University Main Entrance gate



Yenepoya University Soccer ground signage



#### Exit board



**Behind Yenepoya Medical college** 



Geo-tagged Photos/7.1.7/YDU













#### **No Substance Abuse Boards**

### Say no to single use of plastic Boards









4. Assistive technology and facilities for persons with disabilities (Divyangjan) accessible website, screen-reading software, mechanized equipment



# 4.