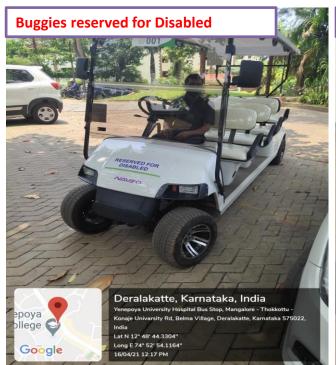

# 4. Assistive technology and facilities for persons with disabilities ( Divyangjan) accessible website, screen-reading software, mechanized equipment

5. Provision for enquiry and information: Human assistance, reader, scribe, soft copies of reading material, screen reading