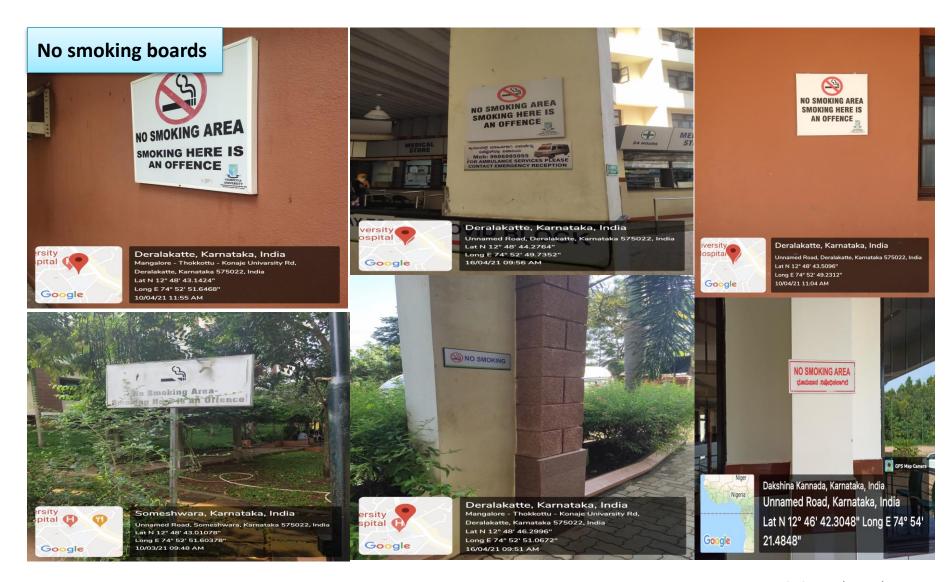

y access to classrooms



Long E 74° 54' 16.87867"

09/03/21 10:48 AM



Yenepoya Institute of Arts, Science, Commerce and







## 1. Built environment with ramps/lifts for easy access to classrooms

### Lifts for easy access to classrooms









## 2. Disabled friendly washrooms



### 2. Disabled friendly washrooms





### 2. Disabled friendly washrooms







Reserved parking for disabled







### **LED Signage post- Yenepoya University** main gate



## Yenepoya University Administration Block Entrance



### Parking signage

Oneway parking signage Yenepoya University



#### **Campus Bank way**



Yenepoya University Main Entrance gate



Yenepoya University Soccer ground signage



#### Exit board



**Behind Yenepoya Medical college** 



Geo-tagged Photos/7.1.7/YDU













#### **No Substance Abuse Boards**

### Say no to single use of plastic Boards









4. Assistive technology and facilities for persons with disabilities (Divyangjan) accessible website, screen-reading software, mechanized equipment



# 4. Assistive technology and facilities for persons with disabilities ( Divyangjan) accessible website, screen-reading software, mechanized equipment













5. Provision for enquiry and information: Human assistance, reader, scribe, soft copies of reading material, screen reading



# 5. Provision for enquiry and information: Human assistance, reader, scribe, soft copies of reading material, screen reading

### Provision for enquiry and information







5. Provision for enquiry and information: Human assistance, reader, scribe, soft copies of