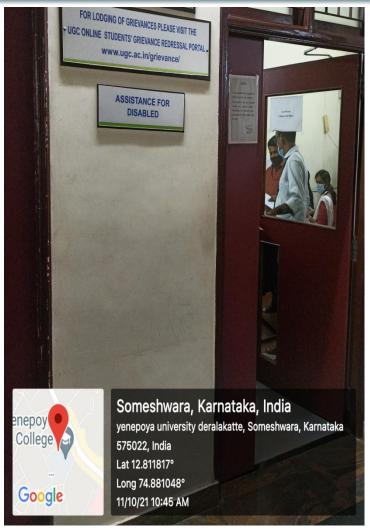

# 5. Provision for enquiry and information: Human assistance, reader, scribe, soft copies of reading material, screen reading

### Provision for enquiry and information

5. Provision for enquiry and information: Human assistance, reader, scribe, soft copies of reading material, screen reading