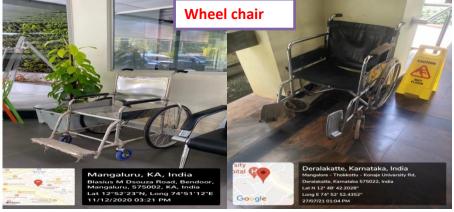

# 4. Assistive technology and facilities for persons with disabilities ( Divyangjan) accessible website, screen-reading software, mechanized equipment

5. Provision for enquiry and information: Human assistance, reader, scribe, soft copies of reading material, screen reading